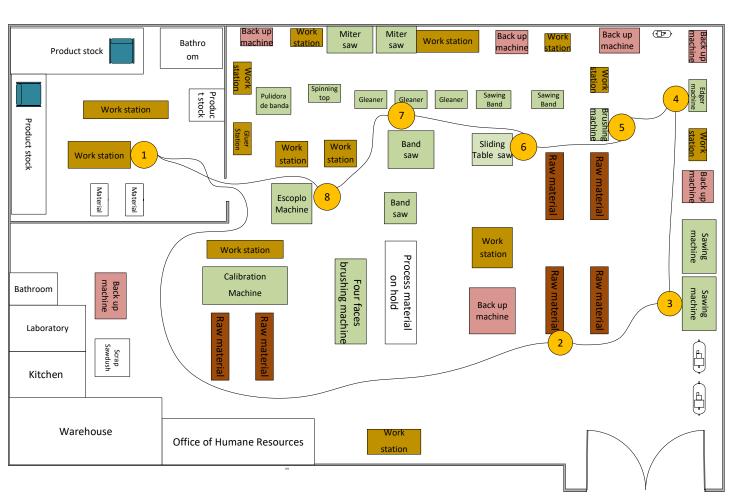

#### Results

✓ A distance of 55.32 meters, consuming 0.95 minutes.

✓ Locate the work station in this location since it is located in a centralized place in the plant, in order to bring the machines closer to the operator and reduce unnecessary movements.

#### The improvement points are follows:

- ✓ Machinery that was not being used was removed.
- ✓ Work tables were relocated between operations.