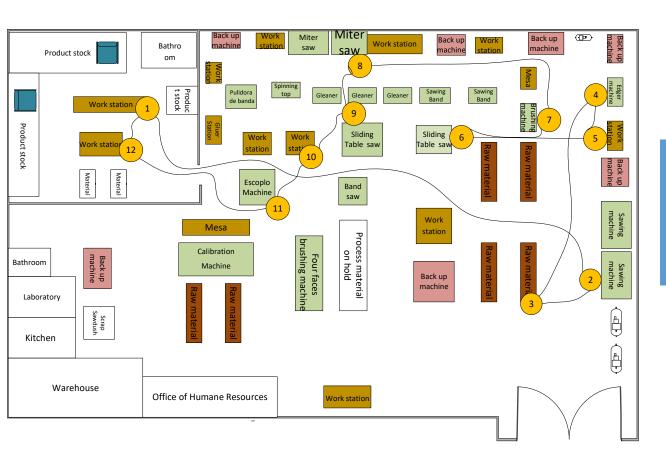

#### Results

✓ A distance of 55.32 meters, consuming 0.95 minutes.

✓ Locate the work station in this location since it is located in a centralized place in the plant, in order to bring the machines closer to the operator and reduce unnecessary movements.

#### The improvement points are follows:

- ✓ Machinery that was not being used was removed.
- ✓ Work tables were relocated between operations.