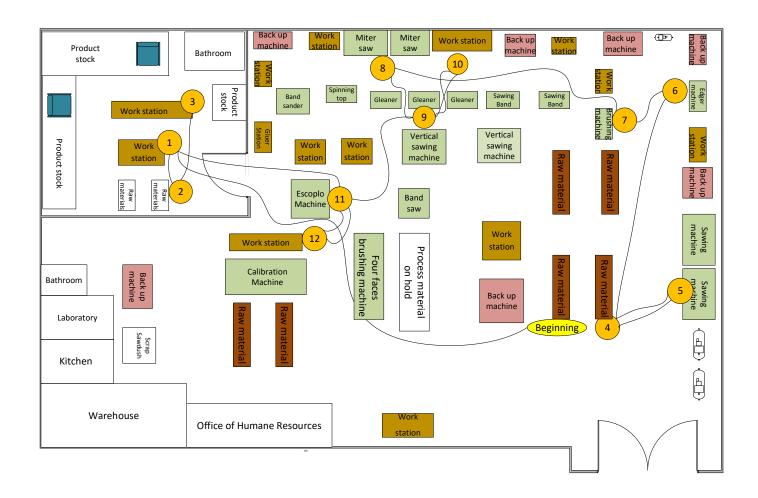

## General objective.

Currently there is a capacity of 56 chairs per day, so it is wanted to increase by 20%, with the improvement proposal.

Methodology

Lean manufacturing management tools were used:

- ✓ Observation of the operation
- ✓ Process mapping
- ✓ Prioritization matrix
- ✓ Spaghetti diagram
- √ 5's methodology.

#### Results

✓ A distance of 55.32 meters, consuming 0.95 minutes.

✓ Locate the work station in this location since it is located in a centralized place in the plant, in order to bring the machines closer to the operator and reduce unnecessary movements.

#### The improvement points are follows:

- ✓ Machinery that was not being used was removed.
- ✓ Work tables were relocated between operations.