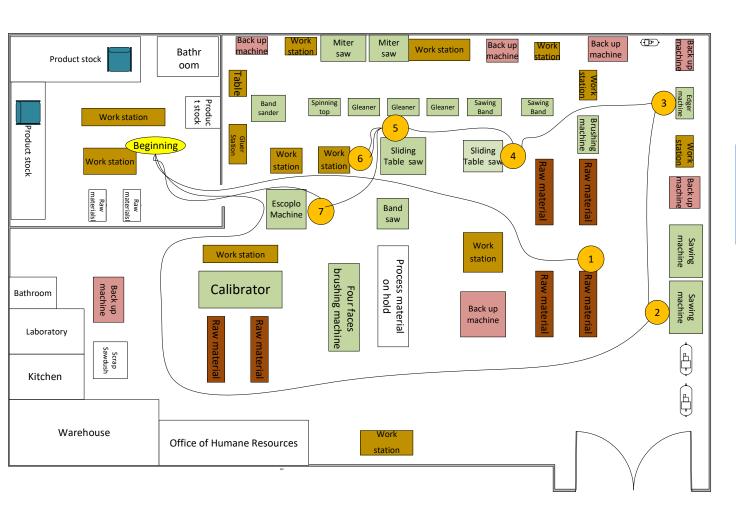

# Flow diagram of a standard chair model (Design Area)

The model with the highest demand is called Unique Design, identifying areas of opportunity

#### **Problem Statement.**

The main problem detected in the operator performs was, unnecessary movements, affecting whit this, costs and timely deliver of customer orders.