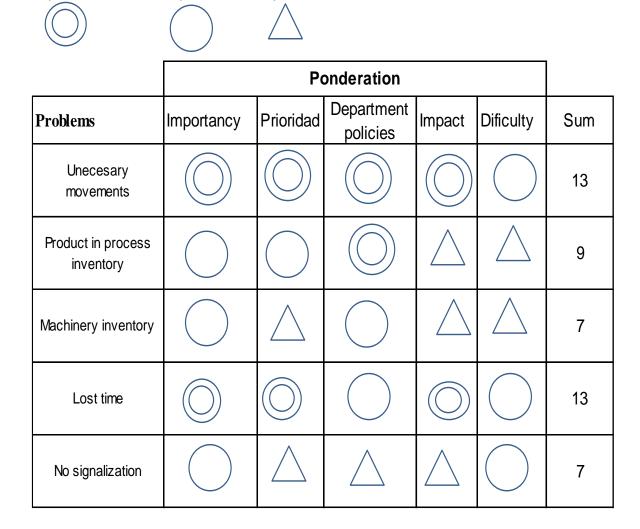

## Problem prioritization matrix

3 point

2 points

1 point

After having made referenced analysis on the manufacture of the Unique Design, and considering process sheets or operation standards, the information was organized in a prioritization matrix, taking as reference the wastes" of lean manufacturing practices

#### **Problem Statement.**

The main problem detected in the operator performs was, unnecessary movements, affecting whit this, costs and timely deliver of customer orders.