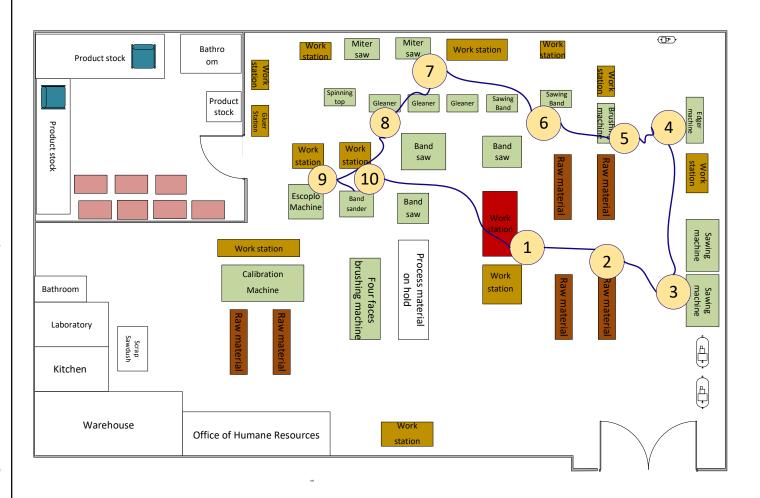

# Flow diagram of a standard chair model (Design Area)

The model with the highest demand is called Unique Design, identifying areas of opportunity