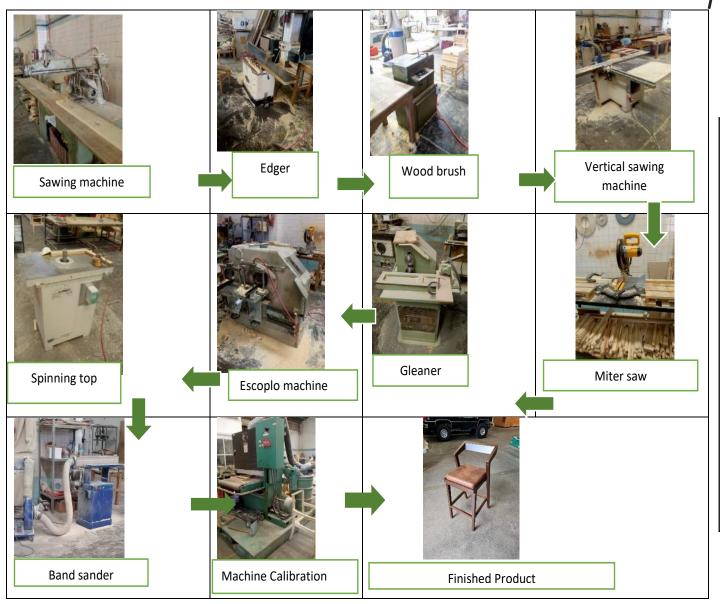

# Flow diagram of a standard chair model (Design Area)

The model with the highest demand is called Unique Design, identifying areas of opportunity