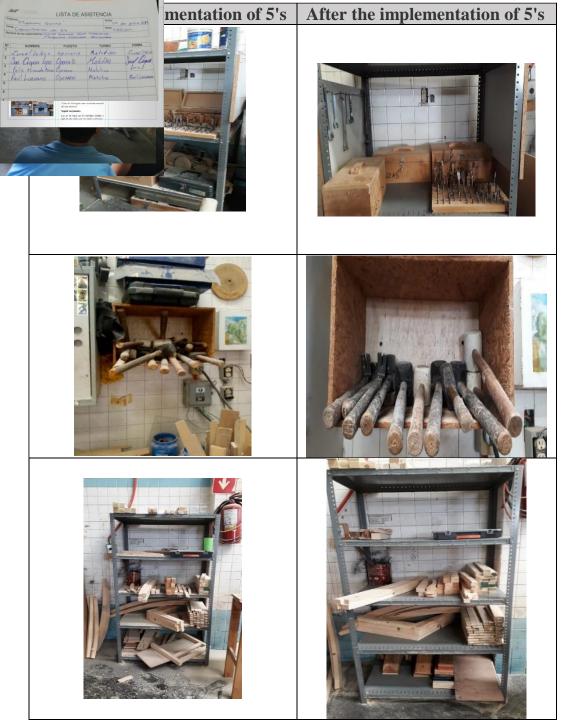

|               |             |  |

Evidence of the training for the implementation of the 5's.



# Before and after in the Warehouse Area

The methodology of 5 was implemented.

### **Conclusions**

We thank the company Quiché for having trusted the staff of the Technologic University of Aguascalientes and students who participated in field work, López Valdez Luis Eduardo, Villarreal González Margarita, Atilano Gutiérrez Ignacio Antonio, Díaz Sara Eli, Suarez and Hernández María Guadalupe.

For the moment it is recommended that the 5's practices be maintained, for a more organized production, the standardization (Chilón Aguilar, Esquivel Paredes, & Estela Tamay, 2017).

#### References

- 1. Alvarado Ramírez, K., & Pumisacho Álvaro, V. (2017). Prácticas de mejora continua, con enfoque Kaizen, en empresas del Distrito Metropolitano de Quito:Un estudio exploratorio. *Intangible Capita