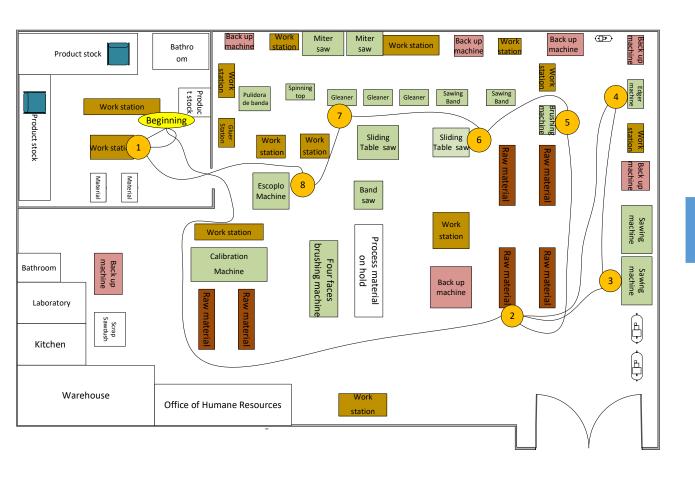

#### Results

✓ A distance of 55.32 meters, consuming 0.95 minutes.

✓ Locate the work station in this location since it is located in a centralized place in the plant, in order to bring the machines closer to the operator and reduce unnecessary movements.

#### The improvement points are follows:

- ✓ Machinery that was not being used was removed.
- ✓ Work tables were relocated between operations.