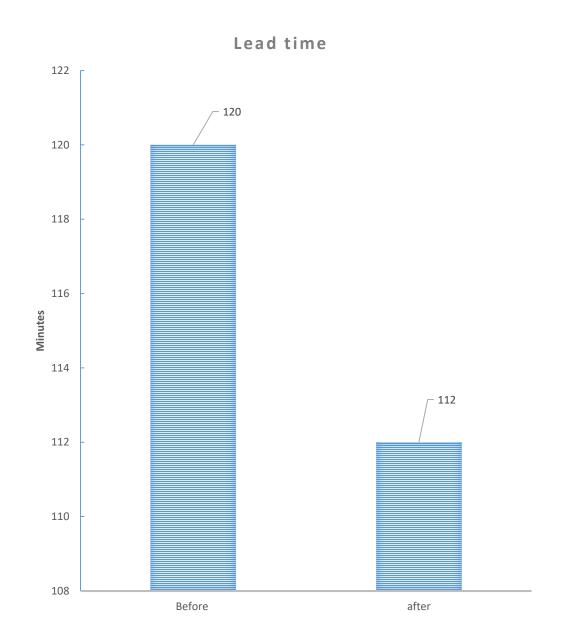

- The manufacturing time was 120 min. was reduced to 112 min.
- From 56 chairs that were produced with the improvement, now will be produced 60 chairs per day

**Evidence of training** 

| 1007-                                                                     |                                                                                                                                                                                                                                                                                         |                                                                                                                                                                                                                                                                                                                                                                                                                                                                                                                                                                                                                                                                                                                                                                                                                                                                                                                                                                                                                                                                                                                                                                                                                                                                                                                                                                                                                                                                                                                                                                                                                                                                                                                                                                                                                                                                                                                                                                                                                                                                                                                                |
|---------------------------------------------------------------------------|-----------------------------------------------------------------------------------------------------------------------------------------------------------------------------------------------------------------------------------------------------------------------------------------|--------------------------------------------------------------------------------------------------------------------------------------------------------------------------------------------------------------------------------------------------------------------------------------------------------------------------------------------------------------------------------------------------------------------------------------------------------------------------------------------------------------------------------------------------------------------------------------------------------------------------------------------------------------------------------------------------------------------------------------------------------------------------------------------------------------------------------------------------------------------------------------------------------------------------------------------------------------------------------------------------------------------------------------------------------------------------------------------------------------------------------------------------------------------------------------------------------------------------------------------------------------------------------------------------------------------------------------------------------------------------------------------------------------------------------------------------------------------------------------------------------------------------------------------------------------------------------------------------------------------------------------------------------------------------------------------------------------------------------------------------------------------------------------------------------------------------------------------------------------------------------------------------------------------------------------------------------------------------------------------------------------------------------------------------------------------------------------------------------------------------------|
| etodologia de las 5 's                                                    | ¿Qué son las y'e?  Las yes un britantena de administración, es unificados fundamentaleoros como punto de portido para la mejora consisten am la entrena. Se misión es optimizar el estado de entorno de malos, festitas la labor de verplacelar y.  La estrategia de las 5-3  Claurica: | Beneficios de implantar la metodología y si  Ournirase la apridión de accidente  giuries, codos, responente. Teórica ampiero hábitos de accidente  giuries, codos, responente. Teórica ampiero hábitos de apatible. Actionata ampiero hábitos de apatible. Actionata el son del impre especia. Teórica promos el cologo de françois. Un promos el cologo de françois. Vancorena la sendiación de todos. Vancorena la sendiación de todos.                                                                                                                                                                                                                                                                                                                                                                                                                                                                                                                                                                                                                                                                                                                                                                                                                                                                                                                                                                                                                                                                                                                                                                                                                                                                                                                                                                                                                                                                                                                                                                                                                                                                                      |
| "Trabajar en equipo divide<br>el trabajo y multiplica<br>los resultados." | Comisso en identificar y clasificar los ma-<br>terioles indispensibles para la speciación<br>del proceso.<br>Organizar<br>Ordera los materioles indispensibles faci-<br>laciones los tenes de reconstant una y re-<br>porter la historicana.                                            | Table and Table  |
| Greyne Products 15                                                        | Limplar Localizary of instructional deal.  Estandarduse Tota de divenguie una senacione messad de mas aurend                                                                                                                                                                            | Paring and Section Sec |