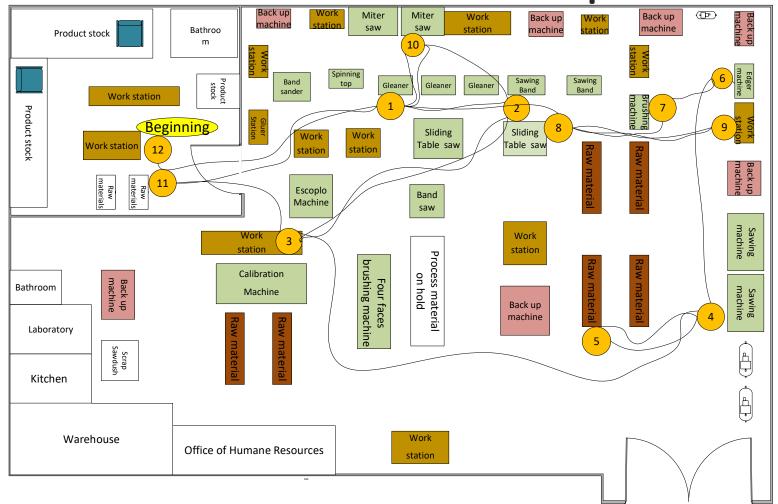

## General objective.

Currently there is a capacity of 56 chairs per day, so it is wanted to increase by 20%, with the improvement proposal.

Methodology

Lean manufacturing management tools were used:

- ✓ Observation of the operation
- ✓ Process mapping
- ✓ Prioritization matrix
- ✓ Spaghetti diagram
- √ 5's methodology.

#### Results

✓ A distance of 55.32 meters, consuming 0.95 minutes.

✓ Locate the work station in this location since it is located in a centralized place in the plant, in order to bring the machines closer to the operator and reduce unnecessary movements.

#### The improvement points are follows:

- ✓ Machinery that was not being used was removed.
- ✓ Work tables were relocated between operations.